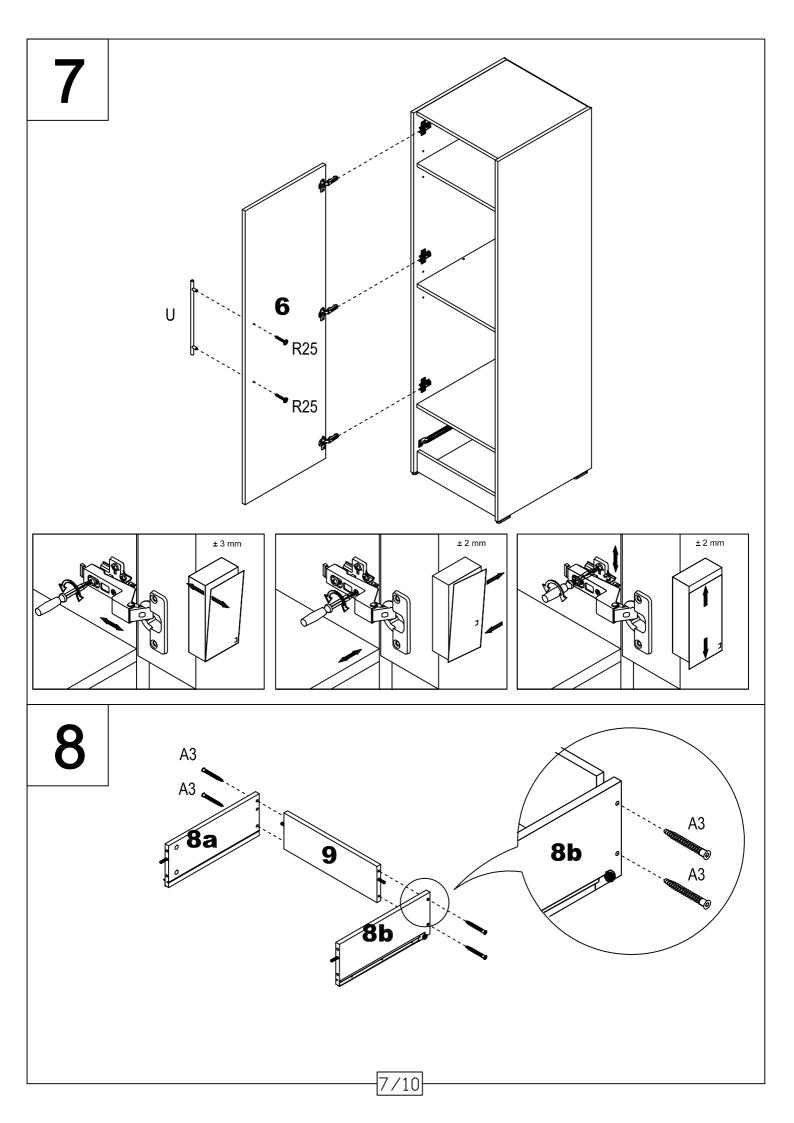

| FITTINGS LIST      |                   |                    |                                                                                                                                                                                                                                                                                                                                                                                                                                                                                                                                                                                                                                                                                                                                                                                                                                                                                                                                                                                                                                                                                                                                                                                                                                                                                                                                                                                                                                                                                                                                                                                                                                                                                                                                                                                                                                                                                                                                                                                                                                                                                                                               |
|--------------------|-------------------|--------------------|-------------------------------------------------------------------------------------------------------------------------------------------------------------------------------------------------------------------------------------------------------------------------------------------------------------------------------------------------------------------------------------------------------------------------------------------------------------------------------------------------------------------------------------------------------------------------------------------------------------------------------------------------------------------------------------------------------------------------------------------------------------------------------------------------------------------------------------------------------------------------------------------------------------------------------------------------------------------------------------------------------------------------------------------------------------------------------------------------------------------------------------------------------------------------------------------------------------------------------------------------------------------------------------------------------------------------------------------------------------------------------------------------------------------------------------------------------------------------------------------------------------------------------------------------------------------------------------------------------------------------------------------------------------------------------------------------------------------------------------------------------------------------------------------------------------------------------------------------------------------------------------------------------------------------------------------------------------------------------------------------------------------------------------------------------------------------------------------------------------------------------|
| 4 "Z" x 1          |                   | A3 x 4             |                                                                                                                                                                                                                                                                                                                                                                                                                                                                                                                                                                                                                                                                                                                                                                                                                                                                                                                                                                                                                                                                                                                                                                                                                                                                                                                                                                                                                                                                                                                                                                                                                                                                                                                                                                                                                                                                                                                                                                                                                                                                                                                               |
| B14 x 14<br>(8×35) |                   | D3 x 14<br>(15×16) |                                                                                                                                                                                                                                                                                                                                                                                                                                                                                                                                                                                                                                                                                                                                                                                                                                                                                                                                                                                                                                                                                                                                                                                                                                                                                                                                                                                                                                                                                                                                                                                                                                                                                                                                                                                                                                                                                                                                                                                                                                                                                                                               |
| C16 x 14           |                   | M7 x 4             |                                                                                                                                                                                                                                                                                                                                                                                                                                                                                                                                                                                                                                                                                                                                                                                                                                                                                                                                                                                                                                                                                                                                                                                                                                                                                                                                                                                                                                                                                                                                                                                                                                                                                                                                                                                                                                                                                                                                                                                                                                                                                                                               |
| F45 x 3            |                   | G20 x 3            |                                                                                                                                                                                                                                                                                                                                                                                                                                                                                                                                                                                                                                                                                                                                                                                                                                                                                                                                                                                                                                                                                                                                                                                                                                                                                                                                                                                                                                                                                                                                                                                                                                                                                                                                                                                                                                                                                                                                                                                                                                                                                                                               |
| R21 x 31           | CC Co             | R25 x 4            |                                                                                                                                                                                                                                                                                                                                                                                                                                                                                                                                                                                                                                                                                                                                                                                                                                                                                                                                                                                                                                                                                                                                                                                                                                                                                                                                                                                                                                                                                                                                                                                                                                                                                                                                                                                                                                                                                                                                                                                                                                                                                                                               |
| R48 x 6            | C B               | S36 x 8            |                                                                                                                                                                                                                                                                                                                                                                                                                                                                                                                                                                                                                                                                                                                                                                                                                                                                                                                                                                                                                                                                                                                                                                                                                                                                                                                                                                                                                                                                                                                                                                                                                                                                                                                                                                                                                                                                                                                                                                                                                                                                                                                               |
| U82 x 4            |                   | U x 2              | No. Contraction of the second |
| Z50 x 1            | 0<br>0<br>8<br>3/ | (10)               |                                                                                                                                                                                                                                                                                                                                                                                                                                                                                                                                                                                                                                                                                                                                                                                                                                                                                                                                                                                                                                                                                                                                                                                                                                                                                                                                                                                                                                                                                                                                                                                                                                                                                                                                                                                                                                                                                                                                                                                                                                                                                                                               |