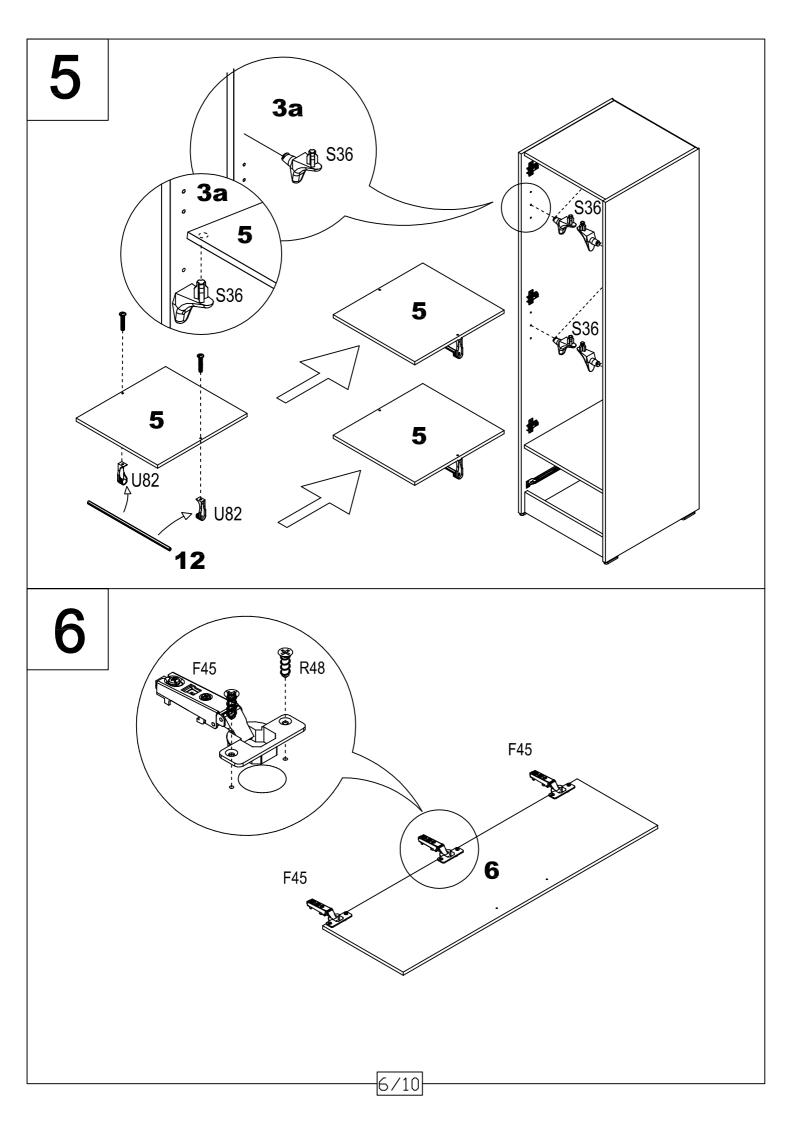

| FITTINGS LIST      |                   |                    |                                                                                                                                                                                                                                                                                                                                                                                                                                                                                                                                                                                                                                                                                                                                                                                                                                                                                                                                                                                                                                                                                                                                                                                                                                                                                                                                                                                                                                                                                                                                                                                                                                                                                                                                                                                                                                                                                                                                                                                                                                                                                                                               |
|--------------------|-------------------|--------------------|-------------------------------------------------------------------------------------------------------------------------------------------------------------------------------------------------------------------------------------------------------------------------------------------------------------------------------------------------------------------------------------------------------------------------------------------------------------------------------------------------------------------------------------------------------------------------------------------------------------------------------------------------------------------------------------------------------------------------------------------------------------------------------------------------------------------------------------------------------------------------------------------------------------------------------------------------------------------------------------------------------------------------------------------------------------------------------------------------------------------------------------------------------------------------------------------------------------------------------------------------------------------------------------------------------------------------------------------------------------------------------------------------------------------------------------------------------------------------------------------------------------------------------------------------------------------------------------------------------------------------------------------------------------------------------------------------------------------------------------------------------------------------------------------------------------------------------------------------------------------------------------------------------------------------------------------------------------------------------------------------------------------------------------------------------------------------------------------------------------------------------|
| 4 "Z" x 1          |                   | A3 x 4             |                                                                                                                                                                                                                                                                                                                                                                                                                                                                                                                                                                                                                                                                                                                                                                                                                                                                                                                                                                                                                                                                                                                                                                                                                                                                                                                                                                                                                                                                                                                                                                                                                                                                                                                                                                                                                                                                                                                                                                                                                                                                                                                               |
| B14 x 14<br>(8×35) |                   | D3 x 14<br>(15×16) |                                                                                                                                                                                                                                                                                                                                                                                                                                                                                                                                                                                                                                                                                                                                                                                                                                                                                                                                                                                                                                                                                                                                                                                                                                                                                                                                                                                                                                                                                                                                                                                                                                                                                                                                                                                                                                                                                                                                                                                                                                                                                                                               |
| C16 x 14           |                   | M7 x 4             |                                                                                                                                                                                                                                                                                                                                                                                                                                                                                                                                                                                                                                                                                                                                                                                                                                                                                                                                                                                                                                                                                                                                                                                                                                                                                                                                                                                                                                                                                                                                                                                                                                                                                                                                                                                                                                                                                                                                                                                                                                                                                                                               |
| F45 x 3            |                   | G20 x 3            |                                                                                                                                                                                                                                                                                                                                                                                                                                                                                                                                                                                                                                                                                                                                                                                                                                                                                                                                                                                                                                                                                                                                                                                                                                                                                                                                                                                                                                                                                                                                                                                                                                                                                                                                                                                                                                                                                                                                                                                                                                                                                                                               |
| R21 x 31           | CC Co             | R25 x 4            |                                                                                                                                                                                                                                                                                                                                                                                                                                                                                                                                                                                                                                                                                                                                                                                                                                                                                                                                                                                                                                                                                                                                                                                                                                                                                                                                                                                                                                                                                                                                                                                                                                                                                                                                                                                                                                                                                                                                                                                                                                                                                                                               |
| R48 x 6            | C B               | S36 x 8            |                                                                                                                                                                                                                                                                                                                                                                                                                                                                                                                                                                                                                                                                                                                                                                                                                                                                                                                                                                                                                                                                                                                                                                                                                                                                                                                                                                                                                                                                                                                                                                                                                                                                                                                                                                                                                                                                                                                                                                                                                                                                                                                               |
| U82 x 4            |                   | U x 2              | No. Contraction of the second |
| Z50 x 1            | 0<br>0<br>8<br>3/ | (10)               |                                                                                                                                                                                                                                                                                                                                                                                                                                                                                                                                                                                                                                                                                                                                                                                                                                                                                                                                                                                                                                                                                                                                                                                                                                                                                                                                                                                                                                                                                                                                                                                                                                                                                                                                                                                                                                                                                                                                                                                                                                                                                                                               |