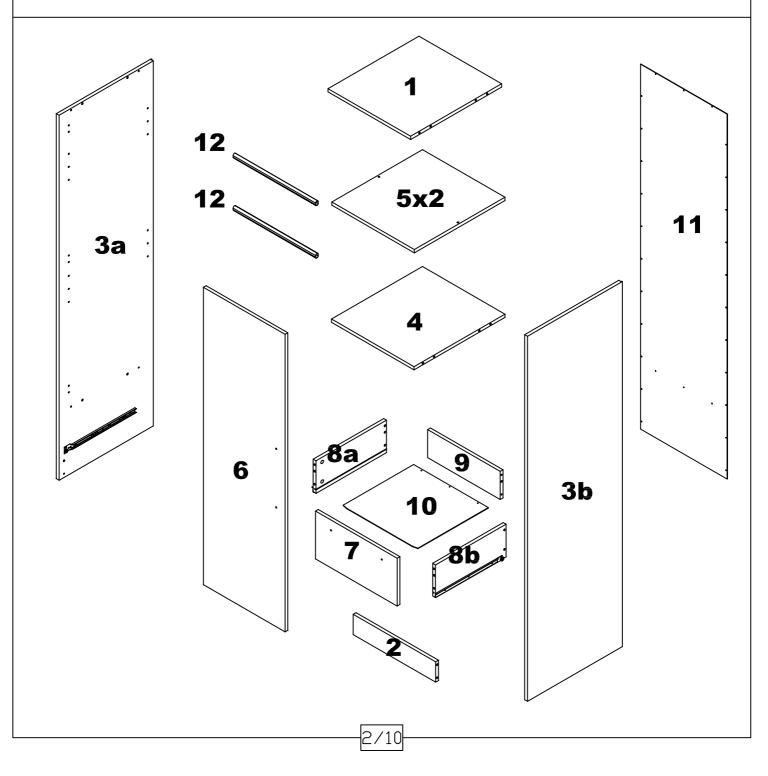

## MAIN COMPONENTS

- unpack all the parts and identify them against the fittings and components list.

- do not discard any packaging untill you have checked that you have all parts as abown below.

- you may find the construction of your dresser easier if you have the help of another person.