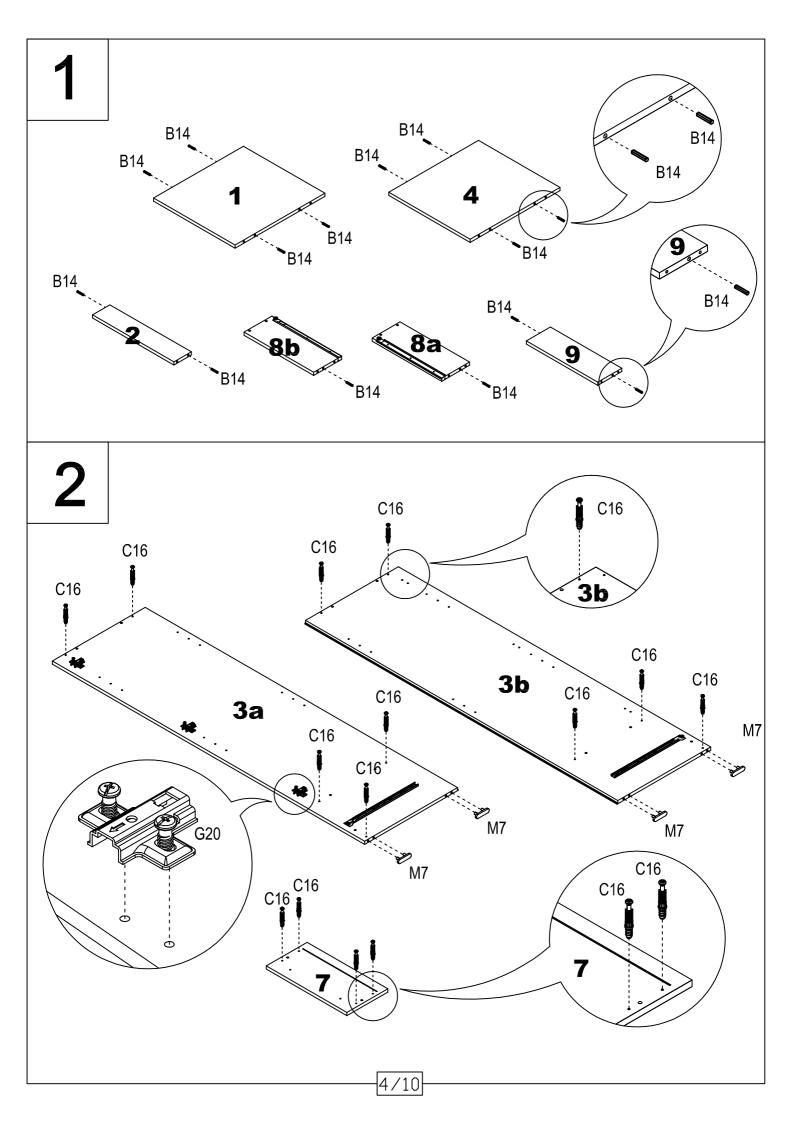

## MAIN COMPONENTS

- unpack all the parts and identify them against the fittings and components list.

- do not discard any packaging untill you have checked that you have all parts as abown below.

- you may find the construction of your dresser easier if you have the help of another person.