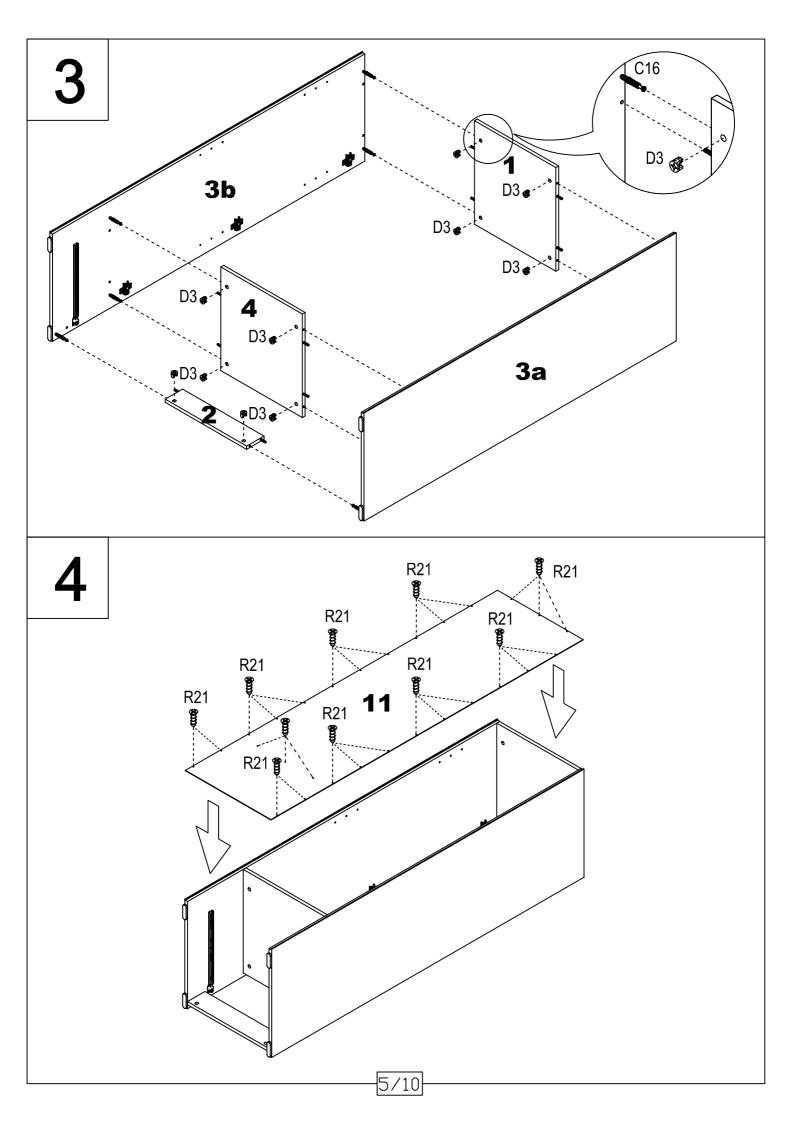

## MAIN COMPONENTS

- unpack all the parts and identify them against the fittings and components list.

- do not discard any packaging untill you have checked that you have all parts as abown below.

- you may find the construction of your dresser easier if you have the help of another person.