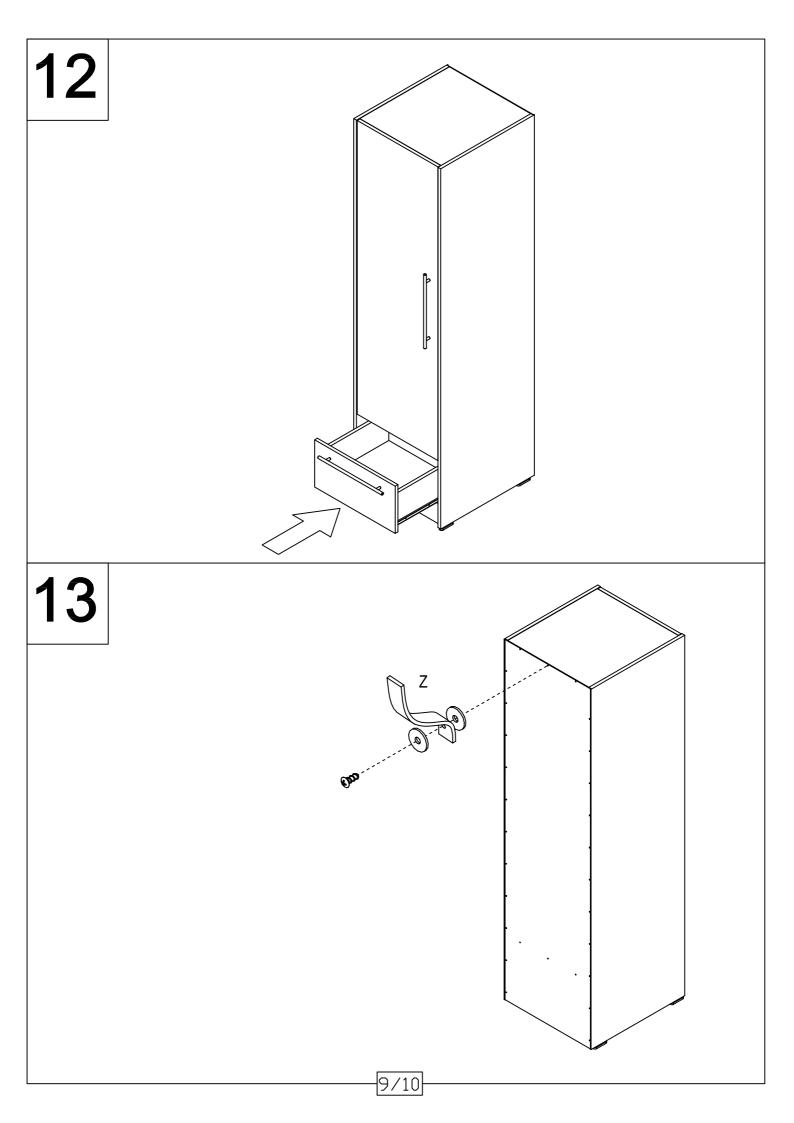

| FITTINGS LIST      |                   |                    |                                                                                                                                                                                                                                                                                                                                                                                                                                                                                                                                                                                                                                                                                                                                                                                                                                                                                                                                                                                                                                                                                                                                                                                                                                                                                                                                                                                                                                                                                                                                                                                                                                                                                                                                                                                                                                                                                                                                                                                                                                                                                                                               |
|--------------------|-------------------|--------------------|-------------------------------------------------------------------------------------------------------------------------------------------------------------------------------------------------------------------------------------------------------------------------------------------------------------------------------------------------------------------------------------------------------------------------------------------------------------------------------------------------------------------------------------------------------------------------------------------------------------------------------------------------------------------------------------------------------------------------------------------------------------------------------------------------------------------------------------------------------------------------------------------------------------------------------------------------------------------------------------------------------------------------------------------------------------------------------------------------------------------------------------------------------------------------------------------------------------------------------------------------------------------------------------------------------------------------------------------------------------------------------------------------------------------------------------------------------------------------------------------------------------------------------------------------------------------------------------------------------------------------------------------------------------------------------------------------------------------------------------------------------------------------------------------------------------------------------------------------------------------------------------------------------------------------------------------------------------------------------------------------------------------------------------------------------------------------------------------------------------------------------|
| 4 "Z" x 1          |                   | A3 x 4             |                                                                                                                                                                                                                                                                                                                                                                                                                                                                                                                                                                                                                                                                                                                                                                                                                                                                                                                                                                                                                                                                                                                                                                                                                                                                                                                                                                                                                                                                                                                                                                                                                                                                                                                                                                                                                                                                                                                                                                                                                                                                                                                               |
| B14 x 14<br>(8×35) |                   | D3 x 14<br>(15×16) |                                                                                                                                                                                                                                                                                                                                                                                                                                                                                                                                                                                                                                                                                                                                                                                                                                                                                                                                                                                                                                                                                                                                                                                                                                                                                                                                                                                                                                                                                                                                                                                                                                                                                                                                                                                                                                                                                                                                                                                                                                                                                                                               |
| C16 x 14           |                   | M7 x 4             |                                                                                                                                                                                                                                                                                                                                                                                                                                                                                                                                                                                                                                                                                                                                                                                                                                                                                                                                                                                                                                                                                                                                                                                                                                                                                                                                                                                                                                                                                                                                                                                                                                                                                                                                                                                                                                                                                                                                                                                                                                                                                                                               |
| F45 x 3            |                   | G20 x 3            |                                                                                                                                                                                                                                                                                                                                                                                                                                                                                                                                                                                                                                                                                                                                                                                                                                                                                                                                                                                                                                                                                                                                                                                                                                                                                                                                                                                                                                                                                                                                                                                                                                                                                                                                                                                                                                                                                                                                                                                                                                                                                                                               |
| R21 x 31           | CC Co             | R25 x 4            |                                                                                                                                                                                                                                                                                                                                                                                                                                                                                                                                                                                                                                                                                                                                                                                                                                                                                                                                                                                                                                                                                                                                                                                                                                                                                                                                                                                                                                                                                                                                                                                                                                                                                                                                                                                                                                                                                                                                                                                                                                                                                                                               |
| R48 x 6            | C B               | S36 x 8            |                                                                                                                                                                                                                                                                                                                                                                                                                                                                                                                                                                                                                                                                                                                                                                                                                                                                                                                                                                                                                                                                                                                                                                                                                                                                                                                                                                                                                                                                                                                                                                                                                                                                                                                                                                                                                                                                                                                                                                                                                                                                                                                               |
| U82 x 4            |                   | U x 2              | No. Contraction of the second |
| Z50 x 1            | 0<br>0<br>8<br>3/ | (10)               |                                                                                                                                                                                                                                                                                                                                                                                                                                                                                                                                                                                                                                                                                                                                                                                                                                                                                                                                                                                                                                                                                                                                                                                                                                                                                                                                                                                                                                                                                                                                                                                                                                                                                                                                                                                                                                                                                                                                                                                                                                                                                                                               |

#### WALL STRAP INFORMATION

Never modify or change the wall strap in any way. Never use any other fittings other than those supplied to attach the wall strap to the wardrobe.

The wall strap provided is to be used with this product only.

Never use the screw provided to attach the strap to the wall. All walls are of different composition and it is important that the correct wall fittings are used. Consult a professional before attempting to attach the strap to the wall. No wall fittings are supplied with this product.

The wall strap must not be used to replace any other fittings supplied with this piece of furniture.

We recommend the wall strap is used in all cases. To improve the stability of the furniture an even wood or tiled floor is best. A carpeted or warped floor can enable the furniture to rock, increasing the potential of the furniture to fall over.