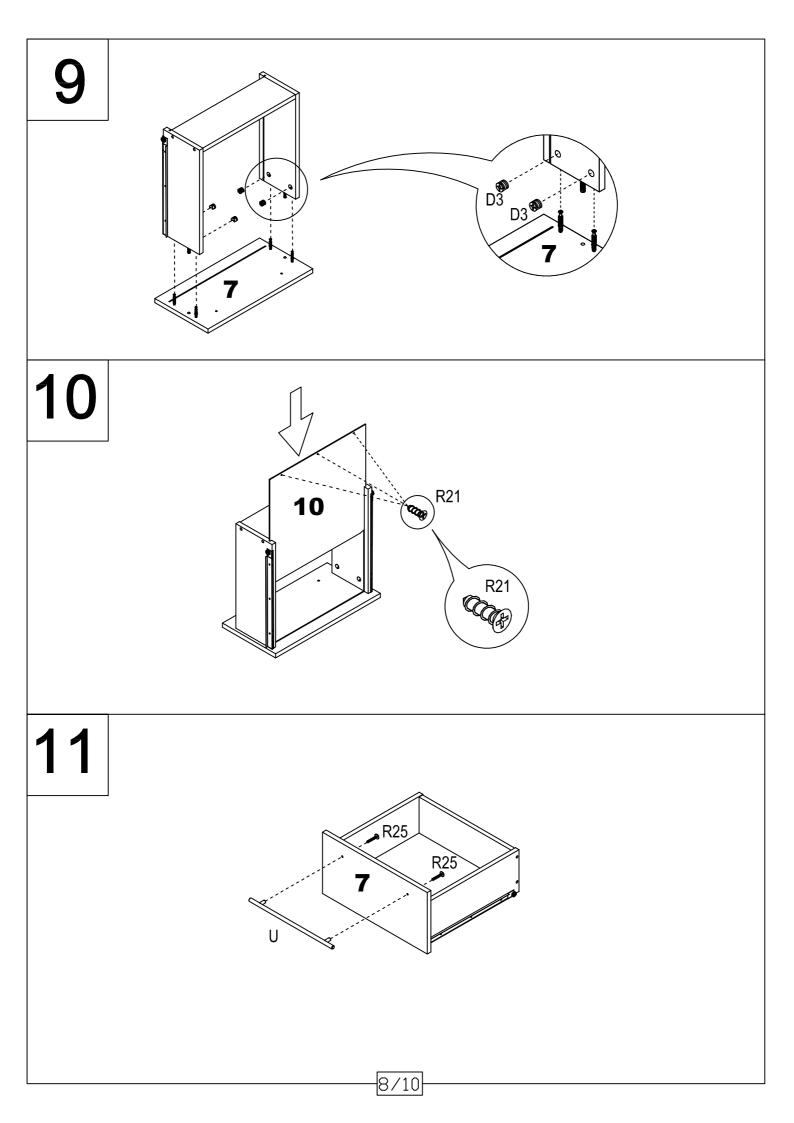

| FITTINGS LIST      |                   |                    |                                                                                                                                                                                                                                                                                                                                                                                                                                                                                                                                                                                                                                                                                                                                                                                                                                                                                                                                                                                                                                                                                                                                                                                                                                                                                                                                                                                                                                                                                                                                                                                                                                                                                                                                                                                                                                                                                                                                                                                                                                                                                                                               |
|--------------------|-------------------|--------------------|-------------------------------------------------------------------------------------------------------------------------------------------------------------------------------------------------------------------------------------------------------------------------------------------------------------------------------------------------------------------------------------------------------------------------------------------------------------------------------------------------------------------------------------------------------------------------------------------------------------------------------------------------------------------------------------------------------------------------------------------------------------------------------------------------------------------------------------------------------------------------------------------------------------------------------------------------------------------------------------------------------------------------------------------------------------------------------------------------------------------------------------------------------------------------------------------------------------------------------------------------------------------------------------------------------------------------------------------------------------------------------------------------------------------------------------------------------------------------------------------------------------------------------------------------------------------------------------------------------------------------------------------------------------------------------------------------------------------------------------------------------------------------------------------------------------------------------------------------------------------------------------------------------------------------------------------------------------------------------------------------------------------------------------------------------------------------------------------------------------------------------|
| 4 "Z" x 1          |                   | A3 x 4             |                                                                                                                                                                                                                                                                                                                                                                                                                                                                                                                                                                                                                                                                                                                                                                                                                                                                                                                                                                                                                                                                                                                                                                                                                                                                                                                                                                                                                                                                                                                                                                                                                                                                                                                                                                                                                                                                                                                                                                                                                                                                                                                               |
| B14 x 14<br>(8×35) |                   | D3 x 14<br>(15×16) |                                                                                                                                                                                                                                                                                                                                                                                                                                                                                                                                                                                                                                                                                                                                                                                                                                                                                                                                                                                                                                                                                                                                                                                                                                                                                                                                                                                                                                                                                                                                                                                                                                                                                                                                                                                                                                                                                                                                                                                                                                                                                                                               |
| C16 x 14           |                   | M7 x 4             |                                                                                                                                                                                                                                                                                                                                                                                                                                                                                                                                                                                                                                                                                                                                                                                                                                                                                                                                                                                                                                                                                                                                                                                                                                                                                                                                                                                                                                                                                                                                                                                                                                                                                                                                                                                                                                                                                                                                                                                                                                                                                                                               |
| F45 x 3            |                   | G20 x 3            |                                                                                                                                                                                                                                                                                                                                                                                                                                                                                                                                                                                                                                                                                                                                                                                                                                                                                                                                                                                                                                                                                                                                                                                                                                                                                                                                                                                                                                                                                                                                                                                                                                                                                                                                                                                                                                                                                                                                                                                                                                                                                                                               |
| R21 x 31           | CC Co             | R25 x 4            |                                                                                                                                                                                                                                                                                                                                                                                                                                                                                                                                                                                                                                                                                                                                                                                                                                                                                                                                                                                                                                                                                                                                                                                                                                                                                                                                                                                                                                                                                                                                                                                                                                                                                                                                                                                                                                                                                                                                                                                                                                                                                                                               |
| R48 x 6            | C B               | S36 x 8            |                                                                                                                                                                                                                                                                                                                                                                                                                                                                                                                                                                                                                                                                                                                                                                                                                                                                                                                                                                                                                                                                                                                                                                                                                                                                                                                                                                                                                                                                                                                                                                                                                                                                                                                                                                                                                                                                                                                                                                                                                                                                                                                               |
| U82 x 4            |                   | U x 2              | No. Contraction of the second |
| Z50 x 1            | 0<br>0<br>8<br>3/ | (10)               |                                                                                                                                                                                                                                                                                                                                                                                                                                                                                                                                                                                                                                                                                                                                                                                                                                                                                                                                                                                                                                                                                                                                                                                                                                                                                                                                                                                                                                                                                                                                                                                                                                                                                                                                                                                                                                                                                                                                                                                                                                                                                                                               |