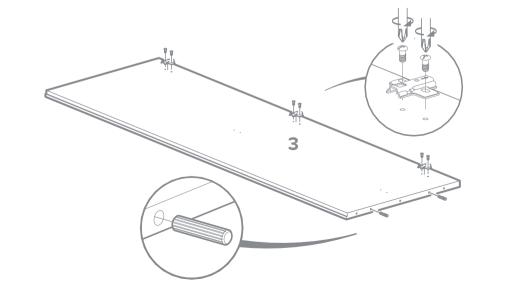

. in the near vicinity of the wardrobe.

Do not use if any of the parts are broken, torn or missing.

Any additional or replacement parts can only be obtained from the manufacturer or the distributor.

#### **Maintenance**

Take care when handling or moving the furniture. Careless handling may cause damage.

Regularly check that all fixings are tightened and that there are no broken or damaged parts.

#### Cleaning

Your wardrobe can be cleaned by wiping with a damp cloth and drying with a soft clean cloth. Do not use abrasives, bleach, alcohol or ammonia based household polishes.

Kiddicare Club Way, Cygnet Park, Hampton, Peterborough, Cambridgeshire PE7 8JA



Customer Care: hello@kiddicare.com

# parts





parts

### fitings











#### assem bly









#### assem bly

















#### assem bly







#### assem bly





# assem bly









### assem bly























#### assem bly













#### assem bly









kiddicare

kiddicare

kiddicare

kiddicare

kiddicare

kiddicare

kiddicare

kiddicare

kiddicare

kiddicare