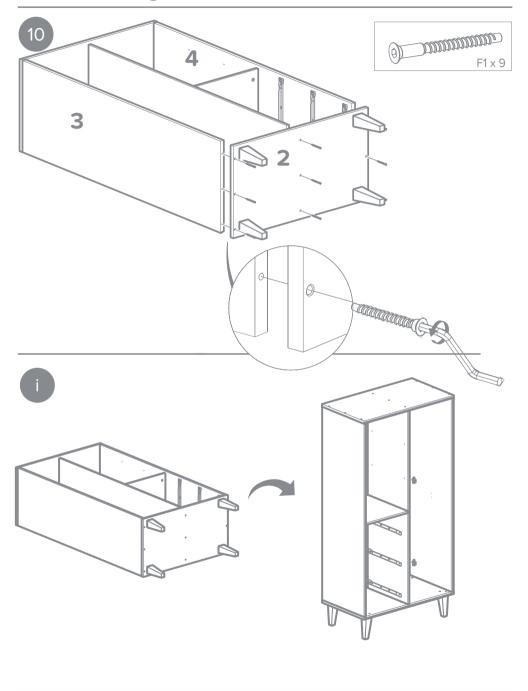

of the wardrobe.

Do not use if any of the parts are broken, torn or missing.

Any additional or replacement parts can only be obtained from the manufacturer or the distributor.

#### **Maintenance**

Take care when handling or moving the furniture. Careless handling may cause damage.

Regularly check that all fixings are tightened and that there are no broken or damaged parts.

#### Cleaning

Your wardrobe can be cleaned by wiping with a damp cloth and drying with a soft clean cloth. Do not use abrasives, bleach, alcohol or ammonia based household polishes.

Kiddicare Club Way, Cygnet Park, Hampton, Peterborough, Cambridgeshire PE7 8JA



Customer Care: hello@kiddicare.com

# parts





parts

### fitings











#### assem bly









#### assem bly

















#### assem bly







#### assem bly





# assem bly









### assem bly























#### assem bly













#### assem bly









kiddicare

kiddicare

kiddicare

kiddicare

kiddicare

kiddicare

kiddicare

kiddicare

kiddicare

kiddicare