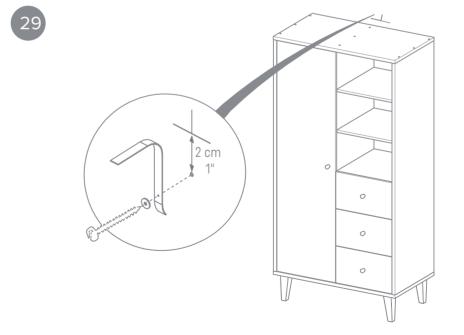

tained from the manufacturer or the distributor.

#### **Maintenance**

Take care when handling or moving the furniture. Careless handling may cause damage.

Regularly check that all fixings are tightened and that there are no broken or damaged parts.

#### Cleaning

Your wardrobe can be cleaned by wiping with a damp cloth and drying with a soft clean cloth. Do not use abrasives, bleach, alcohol or ammonia based household polishes.

Kiddicare Club Way, Cygnet Park, Hampton, Peterborough, Cambridgeshire PE7 8JA



Customer Care: hello@kiddicare.com

# parts





parts

### fitings











#### assem bly









#### assem bly

















#### assem bly







#### assem bly





# assem bly









### assem bly























#### assem bly













#### assem bly









kiddicare

kiddicare

kiddicare

kiddicare

kiddicare

kiddicare

kiddicare

kiddicare

kiddicare

kiddicare