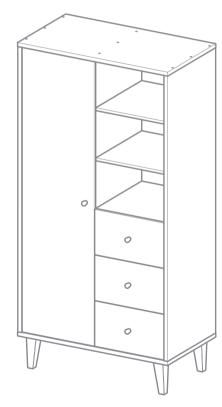

#### kiddicare

# Scandi

#### Wardrobe



#### **IMPORTANT:**

KEEP FOR FUTURE REFERENCE, READ CAREFULLY

#### Safety

Always use the wall attachment strap provided.

All assembly fixings should always be tightened properly. Care should be taken that no screws are loose because a child could trap parts of their body, or clothing (e.g. strings, necklaces, ribbons, dummies, etc.) which could pose a risk of strangulation. Be aware of the risks of open fires and other such sources of strong heat, such as electric bar fires, gas fires, etc. in the near vicinity of the wardrobe.

Do not use if any of the parts are broken, torn or missing.

Any additional or replacement parts can only be obtained from the manufacturer or the distributor.

#### **Maintenance**

Take care when handling or moving the furniture. Careless handling may cause