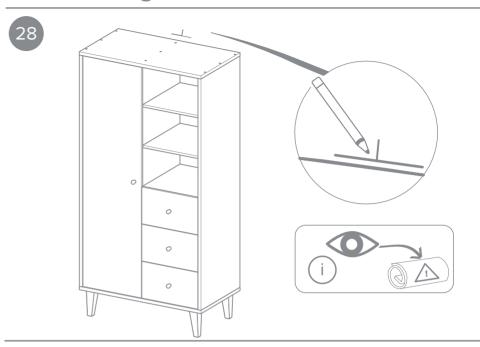

obtained from the manufacturer or the distributor.

#### **Maintenance**

Take care when handling or moving the furniture. Careless handling may cause damage.

Regularly check that all fixings are tightened and that there are no broken or damaged parts.

#### Cleaning

Your wardrobe can be cleaned by wiping with a damp cloth and drying with a soft clean cloth. Do not use abrasives, bleach, alcohol or ammonia based household polishes.

Kiddicare Club Way, Cygnet Park, Hampton, Peterborough, Cambridgeshire PE7 8JA



Customer Care: hello@kiddicare.com

# parts





parts

### fitings











#### assem bly









#### assem bly

















#### assem bly







#### assem bly





# assem bly









### assem bly























#### assem bly













#### assem bly









kiddicare

kiddicare

kiddicare

kiddicare

kiddicare

kiddicare

kiddicare

kiddicare

kiddicare

kiddicare