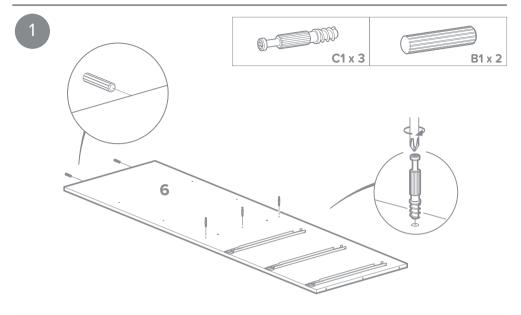

strong heat, such as electric bar fires, gas fires, etc. in the near vicinity of the wardrobe.

Do not use if any of the parts are broken, torn or missing.

Any additional or replacement parts can only be obtained from the manufacturer or the distributor.

#### **Maintenance**

Take care when handling or moving the furniture. Careless handling may cause damage.

Regularly check that all fixings are tightened and that there are no broken or damaged parts.

#### Cleaning

Your wardrobe can be cleaned by wiping with a damp cloth and drying with a soft clean cloth. Do not use abrasives, bleach, alcohol or ammonia based household polishes.

Kiddicare Club Way, Cygnet Park, Hampton, Peterborough, Cambridgeshire PE7 8JA



Customer Care: hello@kiddicare.com

# parts





parts

### fitings











#### assem bly









#### assem bly

















#### assem bly







#### assem bly





# assem bly









### assem bly























#### assem bly













#### assem bly









kiddicare

kiddicare

kiddicare

kiddicare

kiddicare

kiddicare

kiddicare

kiddicare

kiddicare

kiddicare