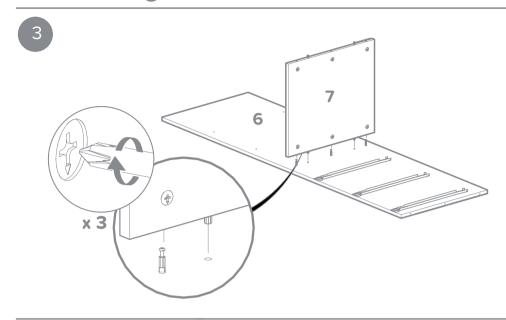

electric bar fires, gas fires, etc. in the near vicinity of the wardrobe.

Do not use if any of the parts are broken, torn or missing.

Any additional or replacement parts can only be obtained from the manufacturer or the distributor.

#### **Maintenance**

Take care when handling or moving the furniture. Careless handling may cause damage.

Regularly check that all fixings are tightened and that there are no broken or damaged parts.

#### Cleaning

Your wardrobe can be cleaned by wiping with a damp cloth and drying with a soft clean cloth. Do not use abrasives, bleach, alcohol or ammonia based household polishes.

Kiddicare Club Way, Cygnet Park, Hampton, Peterborough, Cambridgeshire PE7 8JA



Customer Care: hello@kiddicare.com

# parts





parts

### fitings











#### assem bly









#### assem bly

















#### assem bly







#### assem bly





# assem bly









### assem bly























#### assem bly













#### assem bly









kiddicare

kiddicare

kiddicare

kiddicare

kiddicare

kiddicare

kiddicare

kiddicare

kiddicare

kiddicare