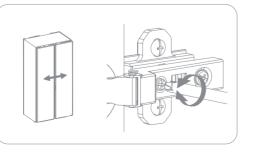

#### Safety

Always use the wall attachment strap provided.

All assembly fixings should always be tightened properly. Care should be taken that no screws are loose because a child could trap parts of their body, or clothing (e.g. strings, necklaces, ribbons, dummies, etc.) which could pose a risk of strangulation. Be aware of the risks of open fires and other such sources of strong heat, such as electric bar fires, gas fires, etc. in the near vicinity of the wardrobe.