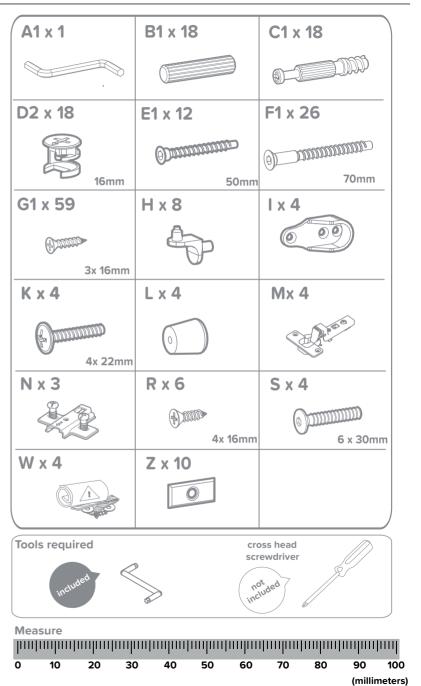

of strong heat, such as electric bar fires, gas fires, etc. in the near vicinity of the wardrobe.

Do not use if any of the parts are broken, torn or missing.

Any additional or replacement parts can only be obtained from the manufacturer or the distributor.

#### **Maintenance**

Take care when handling or moving the furniture. Careless handling may cause damage.

Regularly check that all fixings are tightened and that there are no broken or damaged parts.

#### Cleaning

Your wardrobe can be cleaned by wiping with a damp cloth and drying with a soft clean cloth. Do not use abrasives, bleach, alcohol or ammonia based household polishes.

Kiddicare Club Way, Cygnet Park, Hampton, Peterborough, Cambridgeshire PE7 8JA



Customer Care: hello@kiddicare.com

# parts





parts

### fitings











#### assem bly









#### assem bly

















#### assem bly







#### assem bly





# assem bly









### assem bly























#### assem bly













#### assem bly









kiddicare

kiddicare

kiddicare

kiddicare

kiddicare

kiddicare

kiddicare

kiddicare

kiddicare

kiddicare