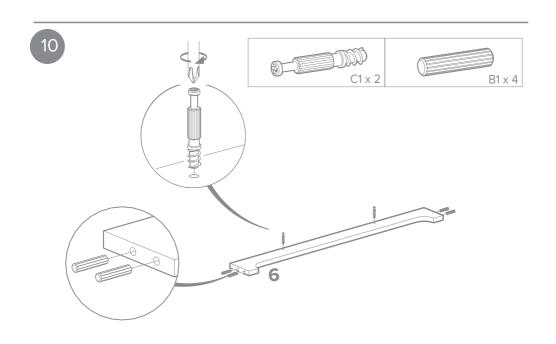

#### parts

| 13 x 2 |  |
|--------|--|
|        |  |
|        |  |
|        |  |
|        |  |
|        |  |