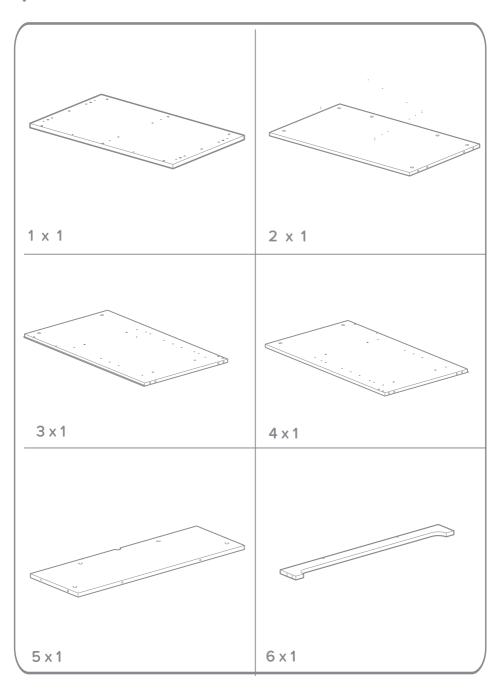

#### kiddicare

# Devon

#### Dresser



#### **IMPORTANT:**

KEEP FOR FUTURE REFERENCE, READ CAREFULLY

#### parts



#### parts



#### parts

| 13 x 2 |  |
|--------|--|
|        |  |
|        |  |
|        |  |
|        |  |
|        |  |

#### fittings







D2 x 4





2











































































kiddicare kiddicare kiddicare kiddicare kiddicare kiddicare kiddicare kiddicare kiddicare kiddicare



#### Safety

Warning: Do not leave your child unattended.

Always use the wall attachment strap provided.

All assembly fixings should always be tightened properly. Care should be taken that no screws are loose because a child could trap parts of their body, or clothing (e.g. strings, necklaces, ribbons, dummies, etc.) which could pose a risk of strangulation.

Re aware of the risks of open fires and other such sources of strong heat, such as

Be aware of