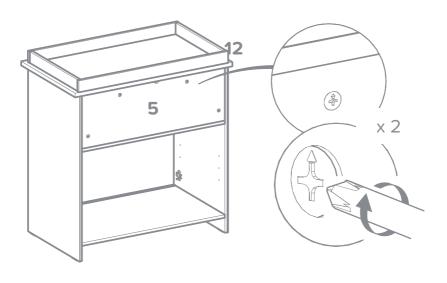

#### kiddicare

# Devon

#### Dresser



#### **IMPORTANT:**

KEEP FOR FUTURE REFERENCE, READ CAREFULLY

#### parts



#### parts



#### parts

| 13 x 2 |  |
|--------|--|
|        |  |
|        |  |
|        |  |
|        |  |
|        |  |

#### fittings







D2 x 4





2











































































kiddicare kiddicare kiddicare kiddicare kiddicare kiddicare kiddicare kiddicare kiddicare kiddicare



#### Safety

Warning: Do not leave your child unattended.

Always use the wall attachment strap provided.

All assembly fixings should always be tightened properly. Care should be taken that no screws are loose because a child could trap parts of their body, or clothing (e.g. strings, necklaces, ribbons, dummies, etc.) which could pose a risk of strangulation.

Re aware of the risks of open fires and other such sources of strong heat, such as

Be aware of the risks of open fires and other such sources of strong heat, such as electric bar fires, gas fires, etc. in the near vicinity of the dresser.

Suitable for use with a changing mat of max size 760x460 mm

The