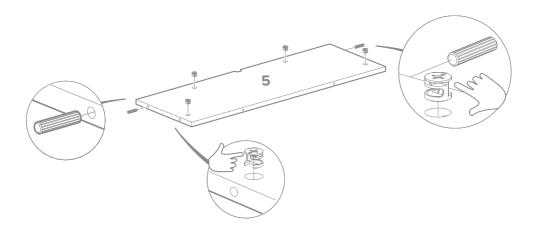

#### kiddicare

# Devon

#### Dresser



#### **IMPORTANT:**

KEEP FOR FUTURE REFERENCE, READ CAREFULLY

#### parts



#### parts



#### parts

| 13 x 2 |  |
|--------|--|
|        |  |
|        |  |
|        |  |
|        |  |
|        |  |

#### fittings







D2 x 4





2











































































kiddicare kiddicare kiddicare kiddicare kiddicare kiddicare kiddicare kiddicare kiddicare kiddicare



#### Safety

Warning: Do not leave your child unattended.

Always use the wall attachment strap provided.

All assembly fixings should always be tightened properly. Care should be taken that no screws are loose because a child could trap parts of their body, or clothing (e.g. strings, necklaces, ribbons, dummies, etc.) which could pose a risk of strangulation.

Re aware of the risks of open fires and other such sources of strong heat, such as

Be aware of the risks of open fires and other such sources of strong heat, such as electric bar fires, gas fires, etc. in the near vicinity of the dresser.

Suitable for