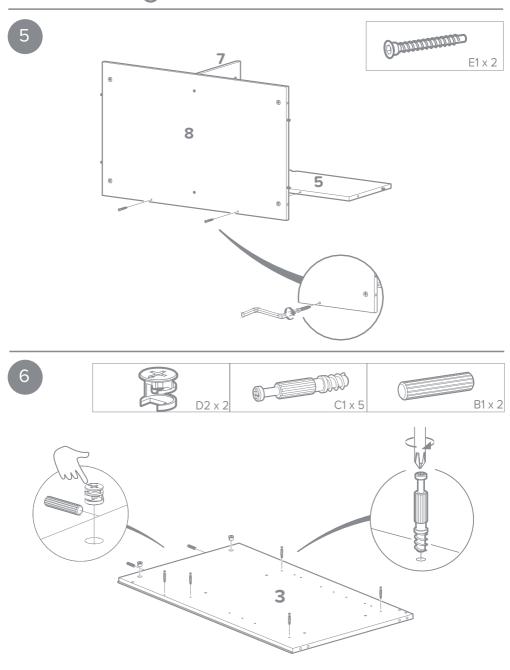

#### fittings

D2 x 4

2

kiddicare kiddicare kiddicare kiddicare kiddicare kiddicare kiddicare kiddicare kiddicare kiddicare