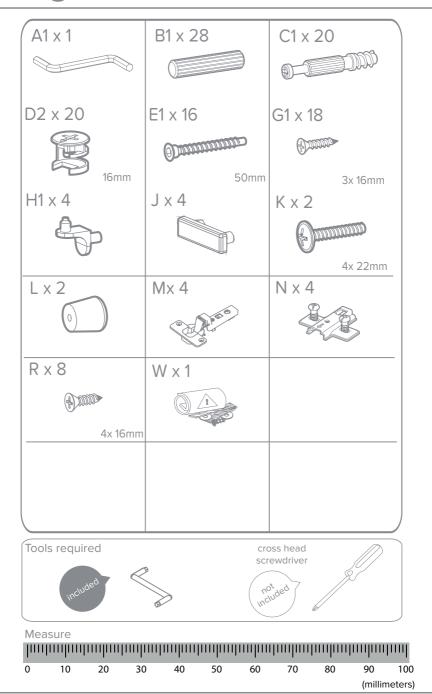

#### fittings

D2 x 4

2

kiddicare kiddicare kiddicare kiddicare kiddicare kiddicare kiddicare kiddicare kiddicare kiddicare