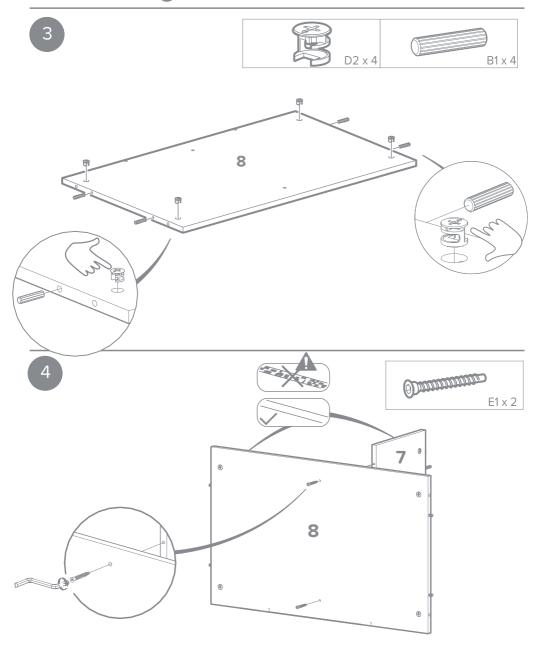

#### fittings

D2 x 4

2

kiddicare kiddicare kiddicare kiddicare kiddicare kiddicare kiddicare kiddicare kiddicare kiddicare