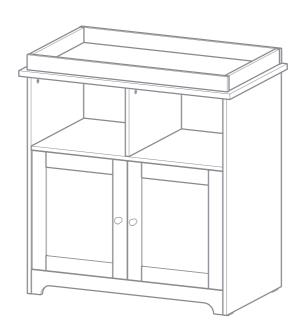

#### kiddicare

# Devon

#### Dresser



#### **IMPORTANT:**

KEEP FOR FUTURE REFERENCE, READ CAREFULLY

#### parts



#### parts



#### parts

| 13 x 2 |  |
|--------|--|
|        |  |
|        |  |
|        |  |
|        |  |
|        |  |

#### fittings







D2 x 4





2











































































kiddicare kiddicare kiddicare kiddicare kiddicare kiddicare kiddicare kiddicare kiddicare kiddicare



#### Safety

Warning: Do not leave your child unattended.

Always use the wall attachment strap provided.

All assembly fixings should always be tightened properly. Care should be taken that no screws are loose because a child could trap parts of their body, or clothing (e.g. strings, necklaces, ribbons, dummies, etc.) which could pose a risk of strangulation.

Re aware of the ri