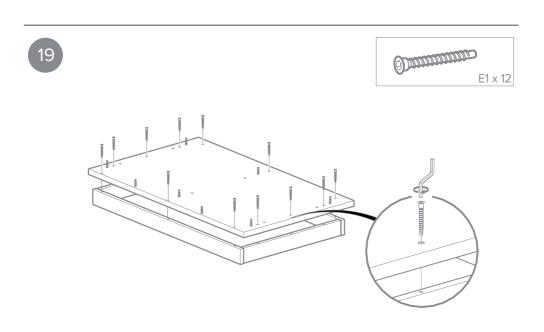

#### kiddicare

# Devon

#### Dresser



#### **IMPORTANT:**

KEEP FOR FUTURE REFERENCE, READ CAREFULLY

#### parts



#### parts



#### parts

| 13 x 2 |  |
|--------|--|
|        |  |
|        |  |
|        |  |
|        |  |
|        |  |

#### fittings







D2 x 4





2











































































kiddicare kiddicare kiddicare kiddicare kiddicare kiddicare kiddicare kiddicare kiddicare kiddicare



#### Safety

Warning: Do not leave your child unattended.

Always use the wall attachment strap provided.

All assembly fixings should always be tightened properly. Care should be taken that no screws are loose because a child could trap parts of their body, or clothing (e.g. strings, necklaces, ribbons, dummies, etc.) which could pose a risk of strangulation.

Re aware of the risks of open fires and other such sources of strong heat, such as

Be aware of the risks of open fires and other such sources of strong heat, such as electric bar fires, gas fires, etc. in the near vicinity of the dresser.

Suitable for use with a changing mat of max size 760x460 mm