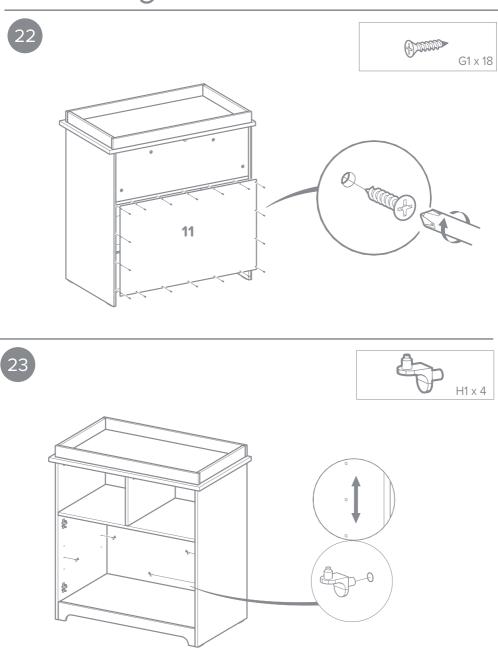

#### kiddicare

# Devon

#### Dresser



#### **IMPORTANT:**

KEEP FOR FUTURE REFERENCE, READ CAREFULLY

#### parts



#### parts



#### parts

| 13 x 2 |  |
|--------|--|
|        |  |
|        |  |
|        |  |
|        |  |
|        |  |

#### fittings







D2 x 4





2











































































kiddicare kiddicare kiddicare kiddicare kiddicare kiddicare kiddicare kiddicare kiddicare kiddicare



#### Safety

Warning: Do not leave your child unattended.

Always use the wall attachment strap provided.

All assembly fixings should always be tightened properly. Care should be taken that no screws are loose because a child could trap parts of their body, or clothing (e.g. strings, necklaces, ribbons, dummies, etc.) which could pose a risk of strangulation.

Re aware of the risks of open fires and other such sources of strong heat, such as

Be aware of the risks of open fires and other such sources of strong heat, such as electric bar fires, gas fires, etc. in the near vicinity of the dresser.

Suitable for use with a changing mat of max size 760x460 mm

The c