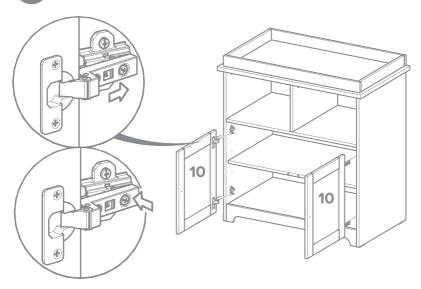

#### kiddicare

# Devon

#### Dresser



#### **IMPORTANT:**

KEEP FOR FUTURE REFERENCE, READ CAREFULLY

#### parts



#### parts



#### parts

| 13 x 2 |  |
|--------|--|
|        |  |
|        |  |
|        |  |
|        |  |
|        |  |

#### fittings







D2 x 4





2











































































kiddicare kiddicare kiddicare kiddicare kiddicare kiddicare kiddicare kiddicare kiddicare kiddicare



#### Safety

Warning: Do not leave your child unattended.

Always use the wall attachment strap provided.

All assembly fixings should always be tightened properly. Care should be taken that no screws are loose because a child could trap parts of their body, or clothing (e.g. strings, necklaces, ribbons, dummies, etc.) which could pose a risk of strangulation.

Re aware of the risks of open fires and other such sources of strong heat, such as

Be aware of the risks of open fires and other such sources of strong heat, such as electric bar fires, gas fires, etc. in the near vicinity of the dresser.

Suitable for use with a changing mat of max size 760x460 mm

The changing ar