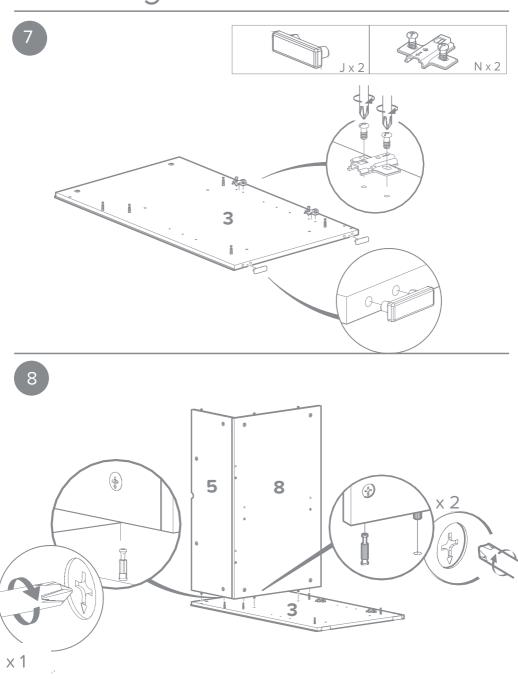

#### fittings

D2 x 4

2

kiddicare kiddicare kiddicare kiddicare kiddicare kiddicare kiddicare kiddicare kiddicare kiddicare