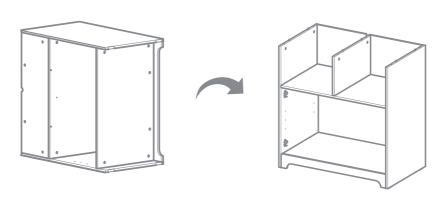

#### kiddicare

# Devon

#### Dresser



#### **IMPORTANT:**

KEEP FOR FUTURE REFERENCE, READ CAREFULLY

#### parts



#### parts



#### parts

| 13 x 2 |  |
|--------|--|
|        |  |
|        |  |
|        |  |
|        |  |
|        |  |

#### fittings







D2 x 4





2











































































kiddicare kiddicare kiddicare kiddicare kiddicare kiddicare kiddicare kiddicare kiddicare kiddicare



#### Safety

Warning: Do not leave your child unattended.

Always use the wall attachment strap provided.

All assembly fixings should always be tightened properly. Care should be taken that no screws are loose because a child could trap parts of their body, or clothing (e.g. strings, necklaces, ribbons, dummies, etc.) which could pose a risk of strangulation.

Re aware of the risks of open fires and other such sources of strong heat, such as

Be aware of the risks of open fires and other such sources of strong heat, such as electric bar fires, gas fires, etc. in the near vicinity of the dresser.

Suitable for use with a changing mat of max size 7