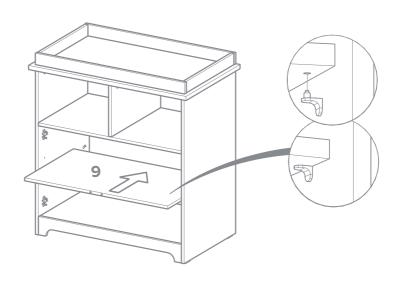

#### kiddicare

# Devon

#### Dresser



#### **IMPORTANT:**

KEEP FOR FUTURE REFERENCE, READ CAREFULLY

#### parts



#### parts



#### parts

| 13 x 2 |  |
|--------|--|
|        |  |
|        |  |
|        |  |
|        |  |
|        |  |

#### fittings







D2 x 4





2











































































kiddicare kiddicare kiddicare kiddicare kiddicare kiddicare kiddicare kiddicare kiddicare kiddicare



#### Safety

Warning: Do not leave your child unattended.

Always use the wall attachment strap provided.

All assembly fixings should always be tightened properly. Care should be taken that no screws are loose because a child could trap parts of their body, or clothing (e.g. strings, necklaces, ribbons, dummies, etc.) which could pose a risk of strangulation.

Re aware of the risks of open fires and other such sources of strong heat, such as

Be aware of the risks of open fires and other such sources of strong heat, such as electric bar fires, gas fires, etc. in the near vicinity of the dresser.

Suitable for use with a changing mat of max size 760x460 mm

The cha