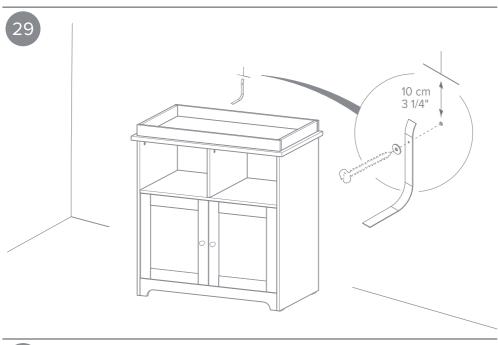

#### parts

#### parts

| 13 x 2 |  |
|--------|--|
|        |  |
|        |  |
|        |  |
|        |  |
|        |  |