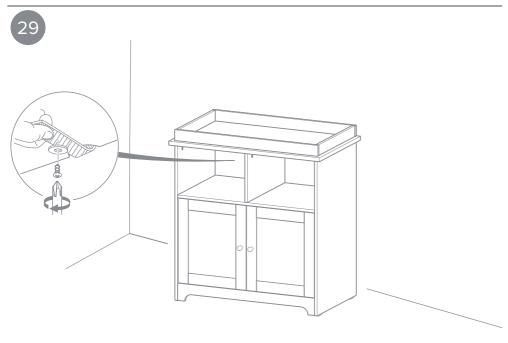

#### Safety

Warning: Do not leave your child unattended.

Always use the wall attachment strap provided.

All assembly fixings should always be tightened properly. Care should be taken that no screws are loose because a child could trap parts of their body, or clothing (e.g. strings, necklaces, ribbons, dummies, etc.) which could pose a risk of strangulation.