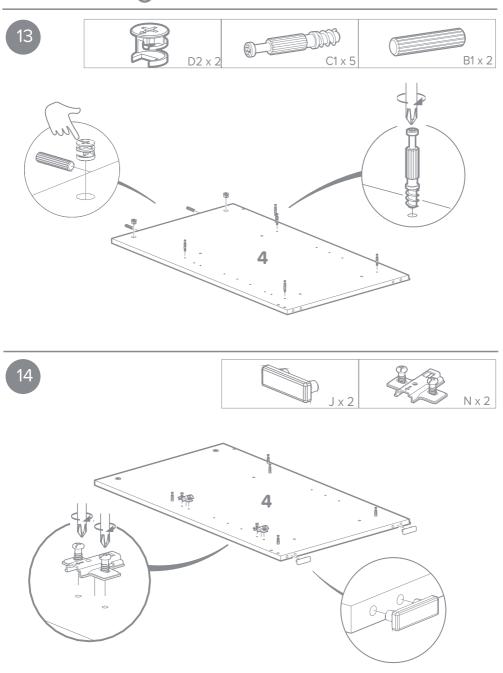

#### kiddicare

# Devon

#### Dresser



#### **IMPORTANT:**

KEEP FOR FUTURE REFERENCE, READ CAREFULLY

#### parts



#### parts



#### parts

| 13 x 2 |  |
|--------|--|
|        |  |
|        |  |
|        |  |
|        |  |
|        |  |

#### fittings







D2 x 4





2











































































kiddicare kiddicare kiddicare kiddicare kiddicare kiddicare kiddicare kiddicare kiddicare kiddicare



#### Safety

Warning: Do not leave your child unattended.

Always use the wall attachment strap provided.

All assembly fixings should always be tightened properly. Care should be taken that no screws are loose because a child could trap parts of their body, or clothing (e.g. strings, necklaces, ribbons, dummies, etc.) which could pose a risk of strangulation.

Re aware of the risks of open fires and other such sources of strong heat, such as

Be aware of the risks of open fires and other such sources of strong heat, such as electric bar fires, gas fires, etc. in the near vicinity of the dresser.

Suitable for use with a changing mat of ma