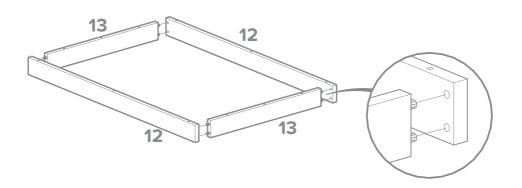

#### kiddicare

# Devon

#### Dresser



#### **IMPORTANT:**

KEEP FOR FUTURE REFERENCE, READ CAREFULLY

#### parts



#### parts



#### parts

| 13 x 2 |  |
|--------|--|
|        |  |
|        |  |
|        |  |
|        |  |
|        |  |

#### fittings







D2 x 4





2











































































kiddicare kiddicare kiddicare kiddicare kiddicare kiddicare kiddicare kiddicare kiddicare kiddicare



#### Safety

Warning: Do not leave your child unattended.

Always use the wall attachment strap provided.

All assembly fixings should always be tightened properly. Care should be taken that no screws are loose because a child could trap parts of their body, or clothing (e.g. strings, necklaces, ribbons, dummies, etc.) which could pose a risk of strangulation.

Re aware of the risks of open fires and other such sources of strong heat, such as

Be aware of the risks of open fires and other such sources of strong heat, such as electric bar fires, gas fires, etc. in the near vicinity of the dresser.

Suitable for use with a changing mat of max size 760x460