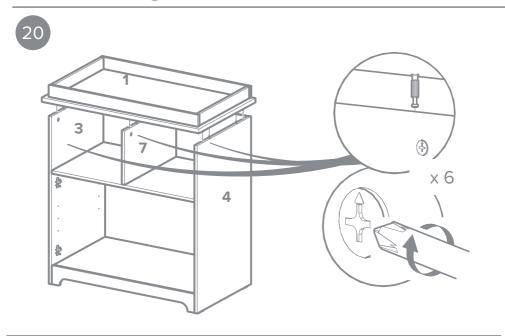

#### kiddicare

# Devon

#### Dresser



#### **IMPORTANT:**

KEEP FOR FUTURE REFERENCE, READ CAREFULLY

#### parts



#### parts



#### parts

| 13 x 2 |  |
|--------|--|
|        |  |
|        |  |
|        |  |
|        |  |
|        |  |

#### fittings







D2 x 4





2











































































kiddicare kiddicare kiddicare kiddicare kiddicare kiddicare kiddicare kiddicare kiddicare kiddicare



#### Safety

Warning: Do not leave your child unattended.

Always use the wall attachment strap provided.

All assembly fixings should always be tightened properly. Care should be taken that no screws are loose because a child could trap parts of their body, or clothing (e.g. strings, necklaces, ribbons, dummies, etc.) which could pose a risk of strangulation.

Re aware of the risks of open fires and other such sources of strong heat, such as

Be aware of the risks of open fires and other such sources of strong heat, such as electric bar fires, gas fires, etc. in the near vicinity of the dresser.

Suitable for use with a changing mat of max size 760x460 mm

T