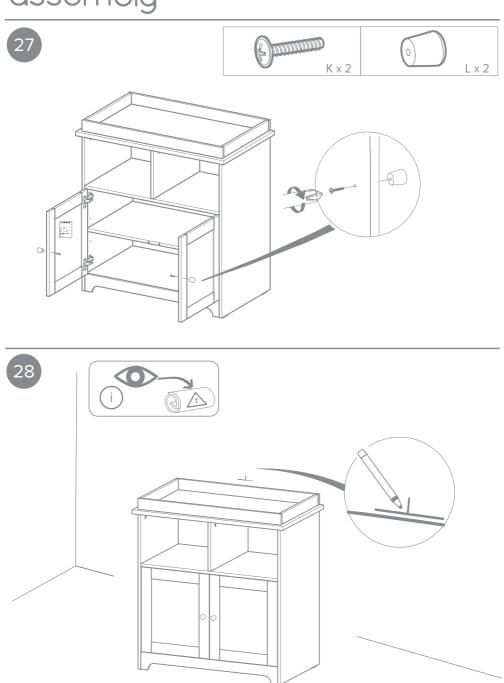

#### parts

#### parts

| 13 x 2 |  |
|--------|--|
|        |  |
|        |  |
|        |  |
|        |  |
|        |  |