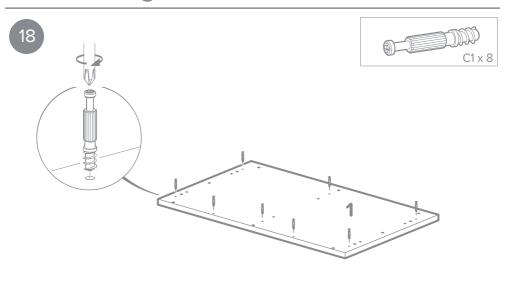

#### kiddicare

# Devon

#### Dresser



#### **IMPORTANT:**

KEEP FOR FUTURE REFERENCE, READ CAREFULLY

#### parts



#### parts



#### parts

| 13 x 2 |  |
|--------|--|
|        |  |
|        |  |
|        |  |
|        |  |
|        |  |

#### fittings







D2 x 4





2











































































kiddicare kiddicare kiddicare kiddicare kiddicare kiddicare kiddicare kiddicare kiddicare kiddicare



#### Safety

Warning: Do not leave your child unattended.

Always use the wall attachment strap provided.

All assembly fixings should always be tightened properly. Care should be taken that no screws are loose because a child could trap parts of their body, or clothing (e.g. strings, necklaces, ribbons, dummies, etc.) which could pose a risk of strangulation.

Re aware of the risks of open fires and other such sources of strong heat, such as

Be aware of the risks of open fires and other such sources of strong heat, such as electric bar fires, gas fires, etc. in the near vicinity of the dresser.

Suitable for use with a changing mat of max size 760x460 m