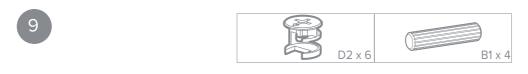

#### parts

| 13 x 2 |  |
|--------|--|
|        |  |
|        |  |
|        |  |
|        |  |
|        |  |