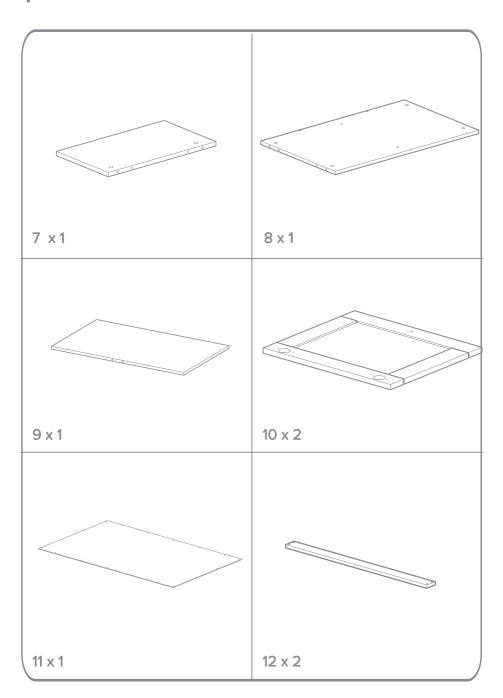

#### kiddicare

# Devon

#### Dresser



#### **IMPORTANT:**

KEEP FOR FUTURE REFERENCE, READ CAREFULLY

#### parts



#### parts



#### parts

| 13 x 2 |  |
|--------|--|
|        |  |
|        |  |
|        |  |
|        |  |
|        |  |

#### fittings







D2 x 4





2











































































kiddicare kiddicare kiddicare kiddicare kiddicare kiddicare kiddicare kiddicare kiddicare kiddicare



#### Safety

Warning: Do not leave your child unattended.

Always use the wall attachment strap provided.

All assembly fixings should always be tightened properly. Care should be taken that no screws are loose because a child could trap parts of their body, or clothing (e.g. strings, necklaces, ribbons, dummies, etc.) which could pose a risk of strangulation.

Re aware of the risks of open fires and other such sources of strong heat, such as

Be aware of the risks of o