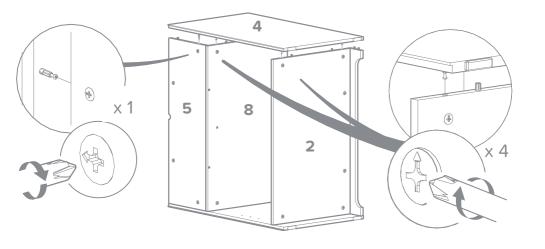

#### kiddicare

# Devon

#### Dresser



#### **IMPORTANT:**

KEEP FOR FUTURE REFERENCE, READ CAREFULLY

#### parts



#### parts



#### parts

| 13 x 2 |  |
|--------|--|
|        |  |
|        |  |
|        |  |
|        |  |
|        |  |

#### fittings







D2 x 4





2











































































kiddicare kiddicare kiddicare kiddicare kiddicare kiddicare kiddicare kiddicare kiddicare kiddicare



#### Safety

Warning: Do not leave your child unattended.

Always use the wall attachment strap provided.

All assembly fixings should always be tightened properly. Care should be taken that no screws are loose because a child could trap parts of their body, or clothing (e.g. strings, necklaces, ribbons, dummies, etc.) which could pose a risk of strangulation.

Re aware of the risks of open fires and other such sources of strong heat, such as

Be aware of the risks of open fires and other such sources of strong heat, such as electric bar fires, gas fires, etc. in the near vicinity of the dresser.

Suitable for use with a changing mat of max si