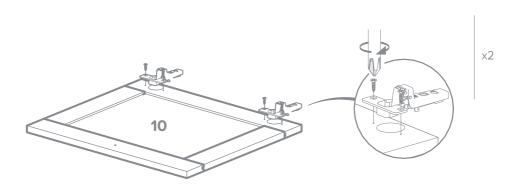

#### kiddicare

# Devon

#### Dresser



#### **IMPORTANT:**

KEEP FOR FUTURE REFERENCE, READ CAREFULLY

#### parts



#### parts



#### parts

| 13 x 2 |  |
|--------|--|
|        |  |
|        |  |
|        |  |
|        |  |
|        |  |

#### fittings







D2 x 4





2











































































kiddicare kiddicare kiddicare kiddicare kiddicare kiddicare kiddicare kiddicare kiddicare kiddicare



#### Safety

Warning: Do not leave your child unattended.

Always use the wall attachment strap provided.

All assembly fixings should always be tightened properly. Care should be taken that no screws are loose because a child could trap parts of their body, or clothing (e.g. strings, necklaces, ribbons, dummies, etc.) which could pose a risk of strangulation.

Re aware of the risks of open fires and other such sources of strong heat, such as

Be aware of the risks of open fires and other such sources of strong heat, such as electric bar fires, gas fires, etc. in the near vicinity of the dresser.

Suitable for use with a changing mat of max size 760x460 mm

The changin