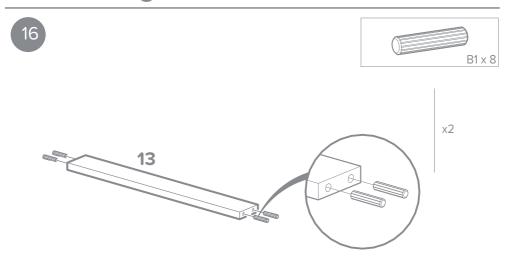

#### kiddicare

# Devon

#### Dresser



#### **IMPORTANT:**

KEEP FOR FUTURE REFERENCE, READ CAREFULLY

#### parts



#### parts



#### parts

| 13 x 2 |  |
|--------|--|
|        |  |
|        |  |
|        |  |
|        |  |
|        |  |

#### fittings







D2 x 4





2











































































kiddicare kiddicare kiddicare kiddicare kiddicare kiddicare kiddicare kiddicare kiddicare kiddicare



#### Safety

Warning: Do not leave your child unattended.

Always use the wall attachment strap provided.

All assembly fixings should always be tightened properly. Care should be taken that no screws are loose because a child could trap parts of their body, or clothing (e.g. strings, necklaces, ribbons, dummies, etc.) which could pose a risk of strangulation.

Re aware of the risks of open fires and other such sources of strong heat, such as

Be aware of the risks of open fires and other such sources of strong heat, such as electric bar fires, gas fires, etc. in the near vicinity of the dresser.

Suitable for use with a changing mat of max size 760