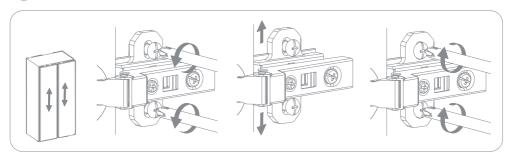

#### kiddicare

# Devon

#### Dresser



#### **IMPORTANT:**

KEEP FOR FUTURE REFERENCE, READ CAREFULLY

#### parts



#### parts



#### parts

| 13 x 2 |  |
|--------|--|
|        |  |
|        |  |
|        |  |
|        |  |
|        |  |

#### fittings







D2 x 4





2











































































kiddicare kiddicare kiddicare kiddicare kiddicare kiddicare kiddicare kiddicare kiddicare kiddicare



#### Safety

Warning: Do not leave your child unattended.

Always use the wall attachment strap provided.

All assembly fixings should always be tightened properly. Care should be taken that no screws are loose because a child could trap parts of their body, or clothing (e.g. strings, necklaces, ribbons, dummies, etc.) which could pose a risk of strangulation.

Re aware of the risks of open fires and other such sources of strong heat, such as

Be aware of the risks of open fires and other such sources of strong heat, such as electric bar fires, gas fires, etc. in the near vicinity of the dresser.

Suitable for use with a changing mat of max size 760x460 mm

The changing area i