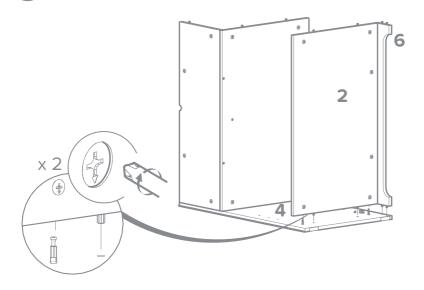

#### kiddicare

# Devon

#### Dresser



#### **IMPORTANT:**

KEEP FOR FUTURE REFERENCE, READ CAREFULLY

#### parts



#### parts



#### parts

| 13 x 2 |  |
|--------|--|
|        |  |
|        |  |
|        |  |
|        |  |
|        |  |

#### fittings







D2 x 4





2











































































kiddicare kiddicare kiddicare kiddicare kiddicare kiddicare kiddicare kiddicare kiddicare kiddicare



#### Safety

Warning: Do not leave your child unattended.

Always use the wall attachment strap provided.

All assembly fixings should always be tightened properly. Care should be taken that no screws are loose because a child could trap parts of their body, or clothing (e.g. strings, necklaces, ribbons, dummies, etc.) which could pose a risk of strangulation.

Re aware of the risks of open fires and other such sources of strong heat, such as

Be aware of the risks of open fires and other such sources of strong heat, such as electric bar fires, gas fires, etc. in the near vicinity of the dresser.

Suitable for use with a changing mat of